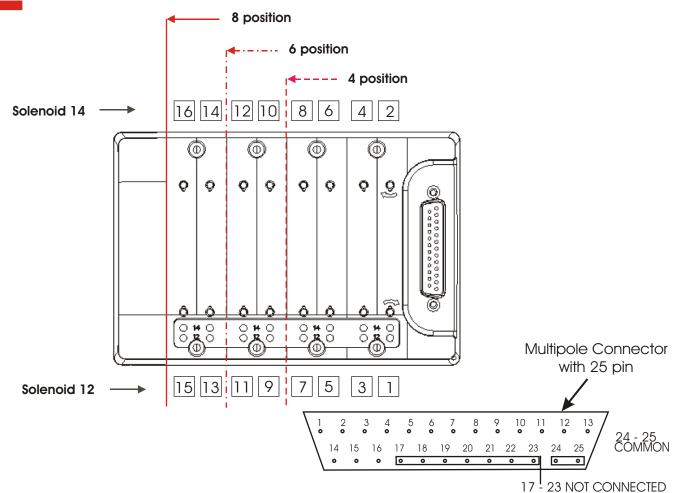

## VALVE ISLAND SERIES Y WITH MULTIPOLE CONNECTOR - ELECTRICAL PIN CONFIGURATION-

Corrispondece between: the position of the solenoid and the valve outlet of the valve for the different valve function

A label for writing each individual the address of the coils are provide in the package
Image: Constraint of the coils are provide in the package