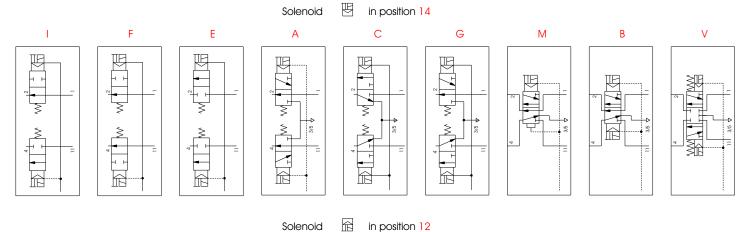

## VALVE ISLAND SERIES Y WITH MULTIPOLE CONNECTOR - ELECTRICAL PIN CONFIGURATION-

Corrispondece between: the position of the solenoid and the valve outlet of the valve for the different valve function

A label for writing each individual the address of the coils are provide in the package
Image: Constraint of the coils are provide in the package